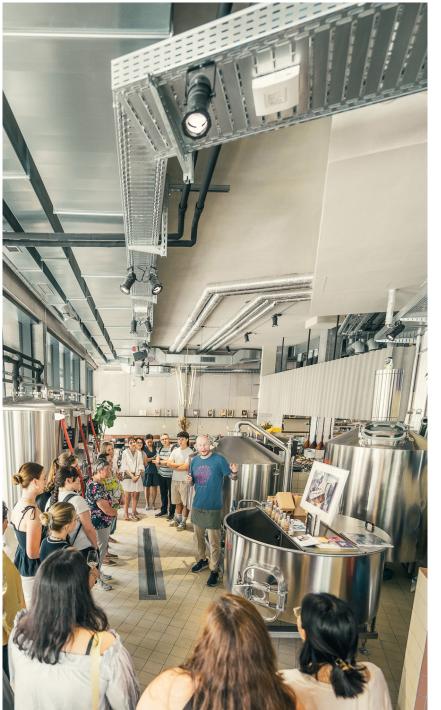

### BREWERY TOUR & BEER TASTING

### Offer includes

- Brewery tour with our brewer
- Tasting 4x 1dl in-house brewed craft beer
- Duration ca. 45 min
- Per person CHF 22.-