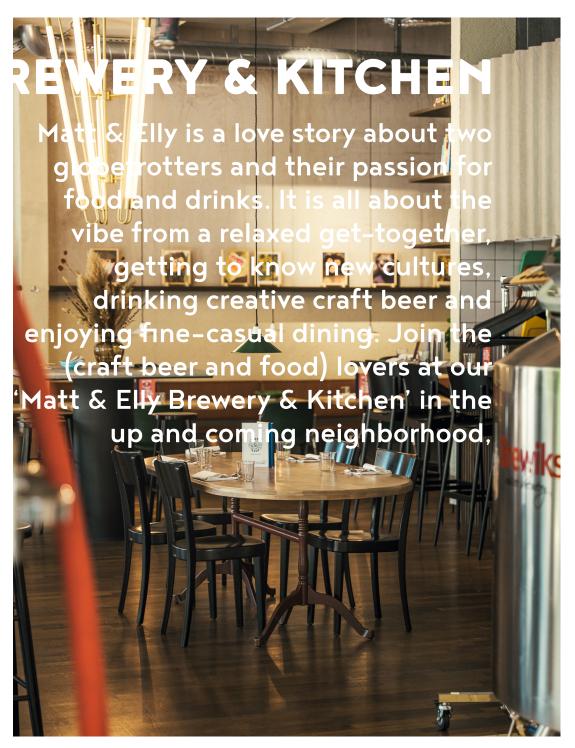

BREWERY & KITCHEN













### **GROUP OFFER**

The restaurant seats 60 and the bar and brewery 30, offering fine-dining creations for dinner, a special tasting experience with our own beer or wine pairing, and seasonal tapas for after work get togethers. In summer there is the same number of seats in the urban beer garden available. We offer a brewery tour with beer tasting before dinner or as a single event.



Offer is available with preorder



Up to 90 guests



Tue - Sat or on request



See below for terms and conditions

A public parking is accessible at Signalstrasse 21.

You can exit it until 1 a.m., entry is possible during the opening hours of the Bâleo shopping mall.











# **E**





### **CAPACITY**

### **RESTAURANT, BREWERY & BAR**

seated for 80 people standing for 90 people

### **REST