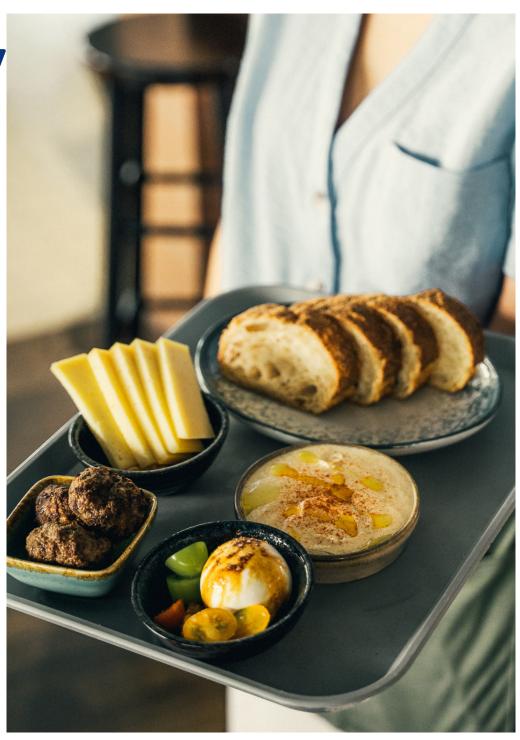

### TAPAS APERITIF/ FLYING DINNER

### **SMALL**

Tapas 4 per person CHF 26
2 simples y 2 especiales: vegetarian, meat, fish incl. a portion of homemade sourdough bread

### **MEDIUM**

Tapas 6 per person CHF 39
3 simples y 3 especiales: vegetarian, meat, fish incl. a portion of homemade sourdough bread

### LARGE

Tapas 8 pro Person CHF 51
4 simples y 4 especiales: vegetarian, meat, fish incl. a portion of homemade sourdough bread