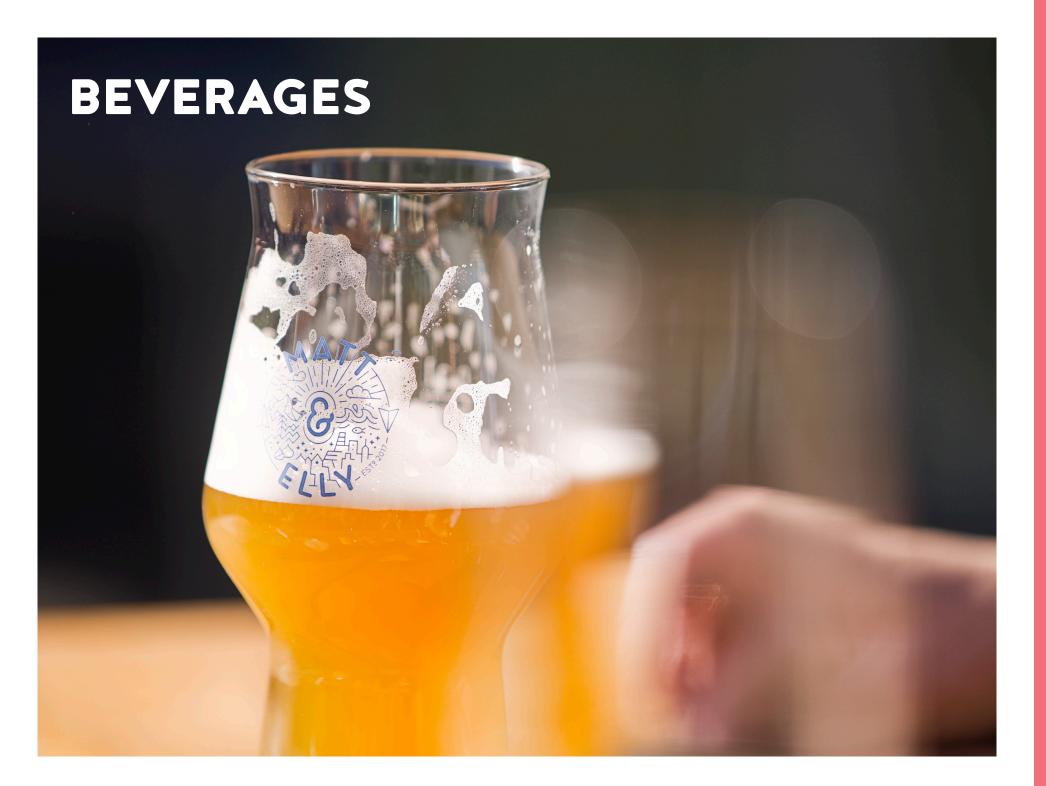

### BEVERAGES MATT & ELLY CRAFT BEER on tap 0.31 from

| on tap 0.31 from                                              | CHF 6               |
|---------------------------------------------------------------|---------------------|
| BUBBLES                                                       |                     |
| Prosecco Nudo Brut                                            | CHF 54              |
| ~~~~~~~~~~~~~~~~~~~~~~~~~~~~~~~~~~~~~~~                       | ~~~~                |
| WHITE WINE                                                    |                     |
| BlackOut Blanc de Pinot Noir, La Famiglia Fluhberg (CH) 0.751 | CHF 63              |
| Les 2 Terre, Domaine de Cognettes (F) 0.751                   | CHF 49              |
|                                                               | • • • • • • • • • • |
| RED WINE                                                      |                     |
| Pin <mark>ot</mark> Noir, Klus 177 (CH) 0.751                 | CHF 58              |
| L'Affable, Domaine Wilfried (F) 0.751                         | CHF 54              |
|                                                               |                     |
| ALCOHOL FREE                                                  |                     |
| Matt's verbena iced tea 0.3I                                  | CHF 5.2             |
| apple juice or spritzer 0.3I                                  | CHF 5.5             |
| ~~~~~~~~~~~~~~~~~~~~~~~~~~~~~~~~~~~~~~~                       | ~~~~                |
| SPIRITS                                                       |                     |
| Matt's Negroni                                                | CHF 12              |
| Gift Gin & Tonic                                              | CHF 15              |
| Digestif from                                                 | CHF 12              |