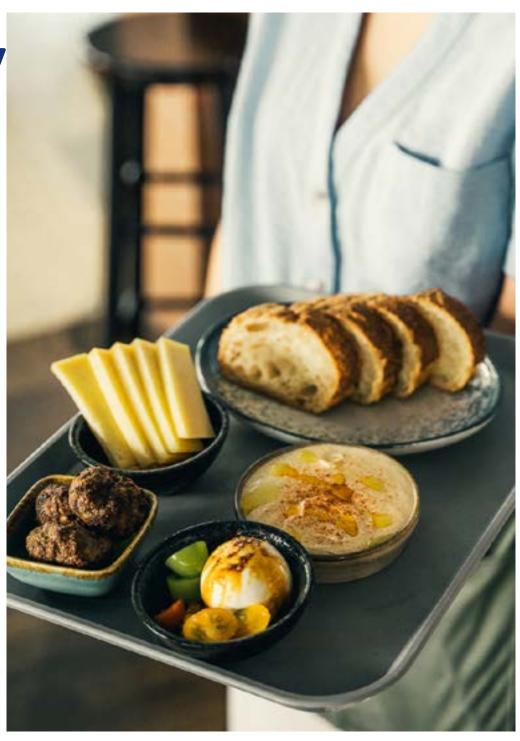

#### **SMALL**

Tapas 4 per person CHF 26 2 simples y 2 especiales: vegetarian, meat, fish incl. a portion of homemade sourdough bread

#### **MEDIUM**

Tapas 6 per person CHF 39 3 simples y 3 especiales: vegetarian, meat, fish incl. a portion of homemade sourdough bread 

#### LARGE

Tapas 8 pro Person CHF 51 4 simples y 4 especiales: vegetarian, meat, fish incl. a portion of homemade sourdough bread