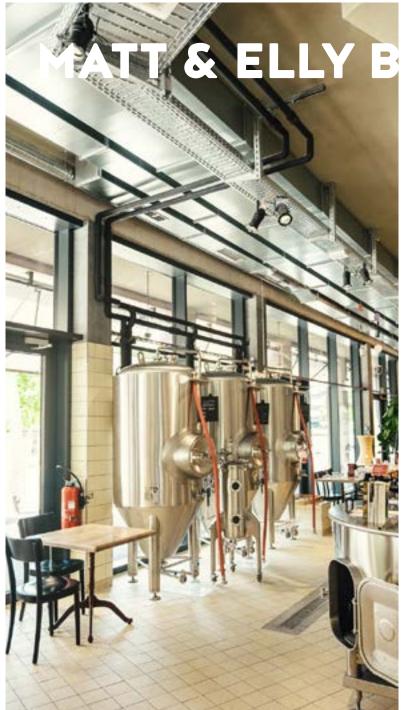

## **GROUP OFFER**

The restaurant seats 60 and the bar and brewery 30, offering fine-dining creations for dinner, a special tasting experience with our own beer or wine pairing, and seasonal tapas for after work get togethers. In summer there is the same number of seats in the urban beer garden available. We offer a brewery tour with beer tasting before dinner or as a single event.