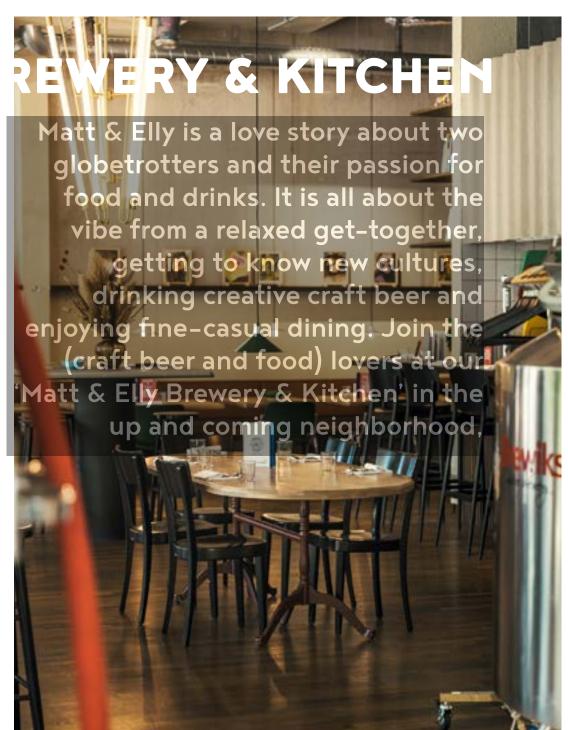

BREWERY & KITCHEN











## **GROUP OFFER**

The restaurant seats 60 and the bar and brewery 30, offering fine-dining creations for dinner, a special tasting experience with our own beer or wine pairing, and seasonal tapas for after work get togethers. In summer there is the same number of seats in the urban beer garden available. We offer a brewery tour with beer tasting before dinner or as a single event.



Offer is available with preorder



Up to 90 guests



Tue - Sat or on request



See below for terms and conditions

A public parking is accessible at Signalstrasse 21.

You can exit it until 1 a.m., entry is possible during the opening hours of the Bâleo shopping mall.











## **E**0

# matt-elly.cor





### **CAPACITY**

#### **RESTAURANT, BREWERY & BAR**

seated for 80 people standing for 90 p