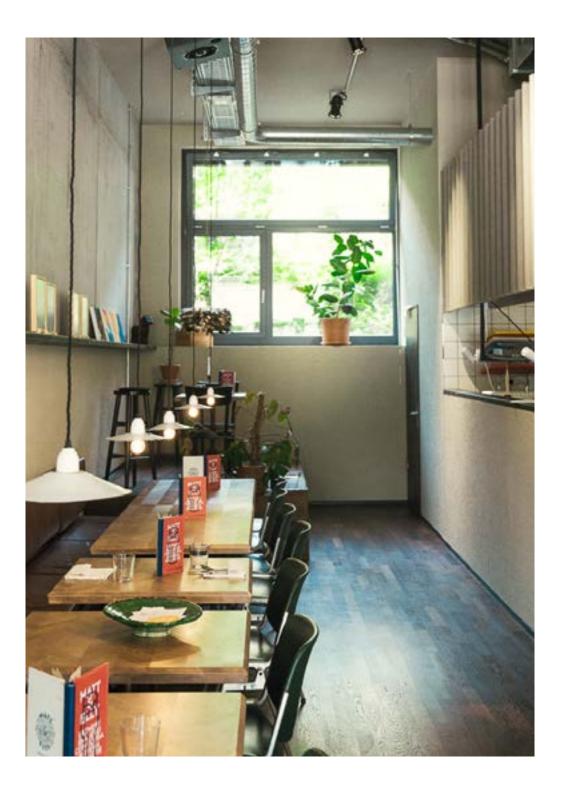

## **GROUP OFFER**

The restaurant seats 60 and the bar and brewery 30, offering fine-dining creations for dinner, a special tasting experience with our own beer or wine pairing, and seasonal tapas for after work get togethers. In summer there is the same number of seats in the urban beer garden available. We offer a brewery tour with beer tasting before dinner or as a single event.

#### **RESTAURANT, BREWERY & BAR**

seated for 80 people standing for 90 people

#### **RESTAURANT**

seated for 60 people standing for 70 people

#### **BAR & BREWERY**

seated for 30 people standing for 40 people