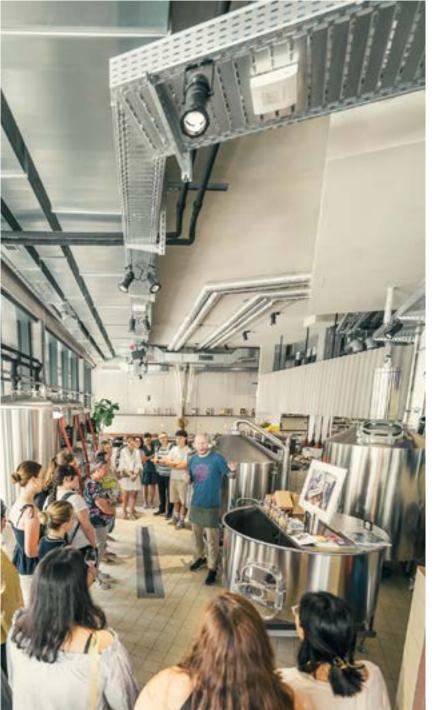

### BREWERY TOUR & BEER TASTING

#### Offer includes

- Brewery tour with our brewer
- Tasting 4x 1dl in-house brewed craft beer
- Duration ca. 45 min
- Per person CHF 22.-